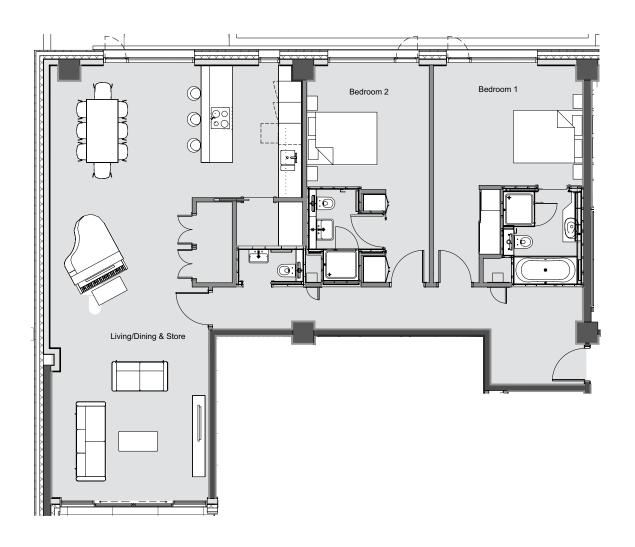

## APARTMENT TYPE 13

| Number of units | 2              |
|-----------------|----------------|
| Numbers         | 67,82,87       |
| Floors          | 5th, 8th & 9th |
| Bedrooms        | 2              |
| Bathrooms       | 3              |
| Size            | 1,505 sq. ft   |
| Terrace Area    | 150 sq. ft.    |